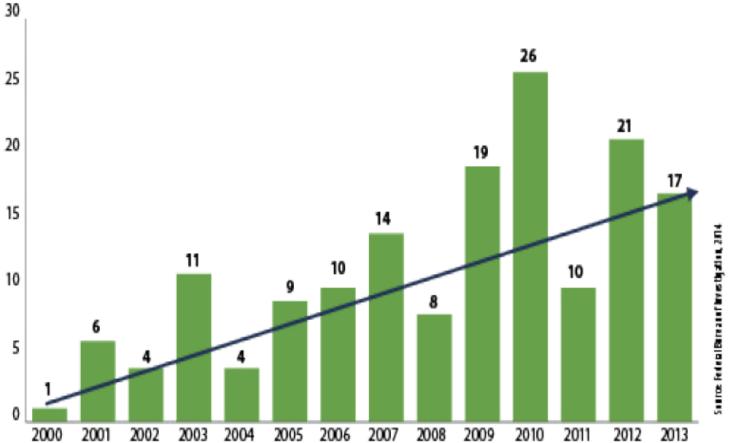

#### A Study of 160 Active Shooter Incidents in the United States Between 2000 - 2013: **Incidents Annually**