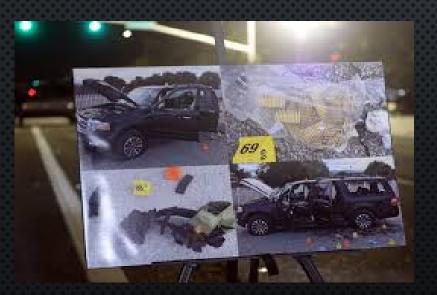

## SAN BERNARDINO

 ON DECEMBER 2, 2015, 14 PEOPLE WERE KILLED AND 22 WERE SERIOUSLY INJURED IN A TERRORIST ATTACK AT THE INLAND REGIONAL INLAND CENTER IN SAN BERNARDINO, CALIFORNIA, WHICH CONSISTED OF A MASS SHOOTING AND AN ATTEMPTED BOMBING. THE PERPETRATORS, SYED RIZWAN FAROOK AND TASHEEN MALIK, A MARRIED COUPLE LIVING IN THE CITY OF REDLANDS, TARGETED A SAN BERNARDINO COUNTY DEPARTMENT OF PUBLIC HEALTH TRAINING EVENT AND CHRISTMAS PARTY, OF ABOUT 80 EMPLOYEES.

# SAN BERNARDINO

- ACCORDING TO THE FBI, THE INVESTIGATION REVEALED THE PERPETRATORS WERE "HOMEGROWN VIOLENT EXTREMISTS" INSPIRED BY FOREIGN TERRORIST GROUPS. THEY WERE NOT DIRECTED BY SUCH GROUPS AND WERE NOT PART OF ANY TERRORIST CELL OR NETWORK.
- IT IS BELIEVED THEY HAD ADDITIONAL TARGETS IN MIND THAT DAY HOWEVER, THEY WERE STOPPED BY OFFICERS AND KILLED IN A GUN BATTLE BEFORE THEY COULD COMPLETE THEIR PLAN.