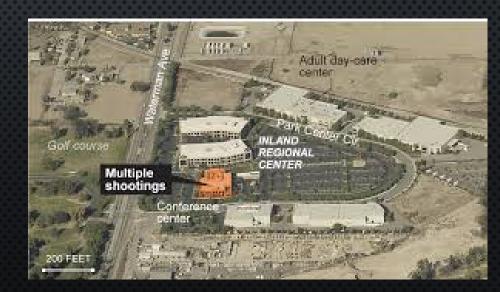

## SAN BERNARDINO

 ON DECEMBER 2, 2015, 14 PEOPLE WERE KILLED AND 22 WERE SERIOUSLY INJURED IN A TERRORIST ATTACK AT THE INLAND REGIONAL INLAND CENTER IN SAN BERNARDINO, CALIFORNIA, WHICH CONSISTED OF A MASS SHOOTING AND AN ATTEMPTED BOMBING. THE PERPETRATORS, SYED RIZWAN FAROOK AND TASHEEN MALIK, A MARRIED COUPLE LIVING IN THE CITY OF REDLANDS, TARGETED A SAN BERNARDINO COUNTY DEPARTMENT OF PUBLIC HEALTH TRAINING EVENT AND CHRISTMAS PARTY, OF ABOUT 80 EMPLOYEES.

# SAN BERNARDINO

- ACCORDING TO THE FBI, THE INVESTIGATION REVEALED THE PERPETRATORS WERE "HOMEGROWN VIOLENT EXTREMISTS" INSPIRED BY FOREIGN TERRORIST GROUPS. THEY WERE NOT DIRECTED BY SUCH GROUPS AND WERE NOT PART OF ANY TERRORIST CELL OR NETWORK.
- IT IS BELIEVED THEY HAD ADDITIONAL TARGETS IN MIND THAT DAY HOWEVER, THEY WERE STOPPED BY OFFICERS AND KILLED IN A GUN BATTLE BEFORE THEY COULD COMPLETE THEIR PLAN.