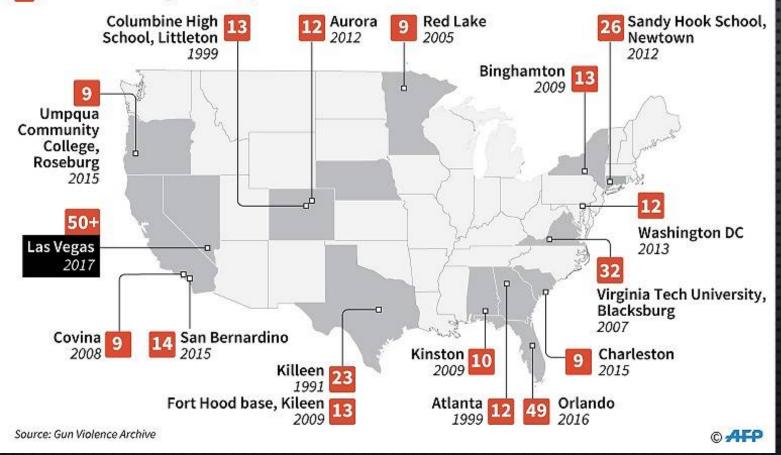

# Mass killings in the US

#### Worst public shooting sprees since 1991

Death toll excluding assailant(s)