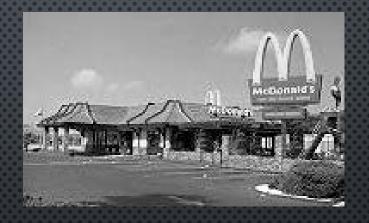

# SAN YSIDRO MCDONALD'S

- JULY 18, 1984
- JAMES HUBERTY
- "HUNTING HUMANS; SOCIETY HAD ITS CHANCE"
- 22 DEAD & 19 WOUNDED