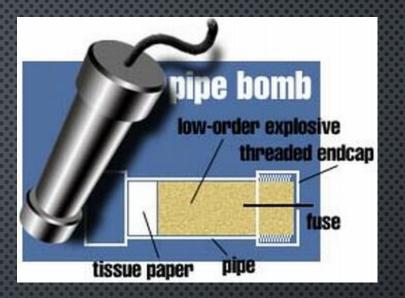

# THE PREPARATION STAGE

THE SHOOTER WILL BEG, BORROW, BUY OR STEAL THE NECESSARY ITEMS. OFTEN TIMES, STEALING FROM HIS OWN FAMILY. GUNS, AMMUNITION AND EVEN MATERIALS NEEDED TO MAKE BOMBS. THE SHOOTER MAY ALSO VISIT THE LOCATION OF THE PLANNED ATTACK AND MAKE

DRAWINGS OF THE LOCATION.