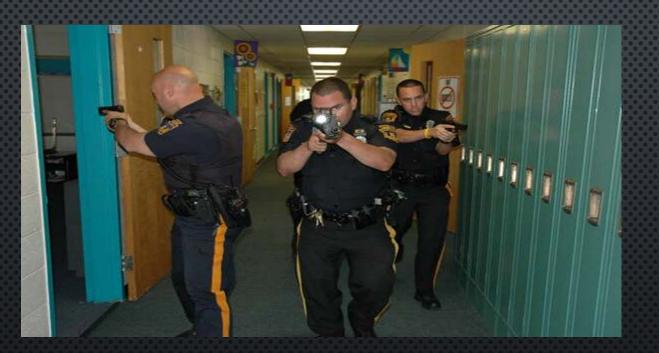

# **ON-DUTY OFFICERS**

- MOST LIKELY PATROL OFFICERS
- MINDSET
- TRAINING
- Self-Deployment