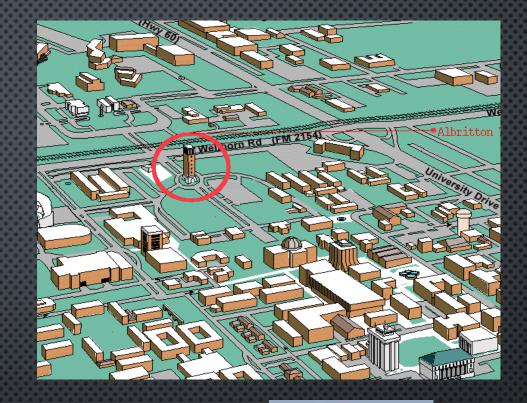

# **TEXAS TOWER**

- AUGUST 1, 1966
- CHARLES WHITMAN
- "I HAVE HAD UNUSUAL & IRRATIONAL THOUGHTS"
- 17 DEAD & 31 WOUNDED